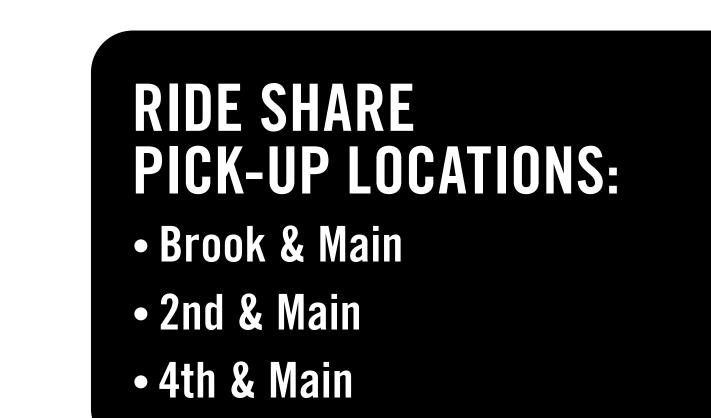

, 2nd and River, 3rd and River, 4th and River, Witherspoon and Bingham Merchant Row along Witherspoon at the Great Lawn. Vendors will be selling a wide variety of things including jewelry, sunglasses, air chairs, caricatures, and more!

#### WEST RIVER ROAD: OPENS 9 AM LOCATION: RIVER ROAD BETWEEN BINGHAM — 5TH STREET

Airshow, Drones & Fireworks viewing along the Wharf

**RIDES:** Fun House, Quads, Revenge of the Pirates, Round Up, Slide, Strawberries

Official Thunder Merchandise, Thunder Sound & Thunder Pots, UofL Health First Aid Station

Thunder FREE with a 2024 Pegasus Pin.

Full event schedule at THUNDEROVERLOUISVILLE.ORG



#THUNDEROVERLOUISVILLE 13

Your moment. Your memories. Your Festival.

PRESENTED BY

















OFFICIAL DRONE









Kentucky Office of Highway Safety